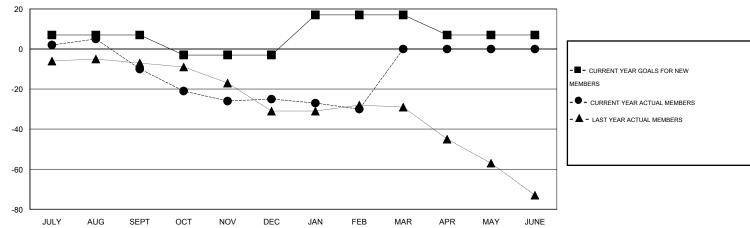

## GOALS AND ACTUAL MEMBERS CUMULATIVE

| DROPPED CLUBS: 0  DROPPED MEMBERS |    | 20 CLUBS OF 38 ADDED 1 OR MORE<br>NEW MEMBERS | GENDER DISTRIBUTION  MALE 689 (71.10%)  FEMALE 280 (28.90%) |     |
|-----------------------------------|----|-----------------------------------------------|-------------------------------------------------------------|-----|
| DECEASED                          | 14 | CLICK HERE FOR HEALTH                         |                                                             | 400 |
| CLUB CANCELLED                    | 0  | ASSESSMENT DATA                               | FAMILY UNIT MEMBERS                                         | 190 |
| OTHER                             | 57 |                                               | HEAD OF HOUSEHOLD                                           | 93  |
| TOTAL                             | 71 |                                               | NON-HEAD OF HOUSEHOLD                                       | 97  |